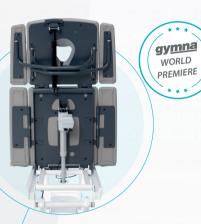

#### Safe Motion Detection

**Fully automatic safety system** Prevents patients and therapists from being trapped.

۲