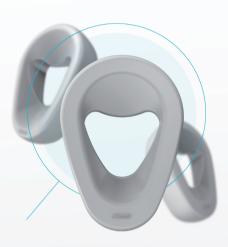

#### **Ergomax**

۲

Maximize Comfort and Hygiene Designed with a heart shaped opening that leaves eyes and mouth free. The Ergomax face support is soft, seamless, waterproof and washable.